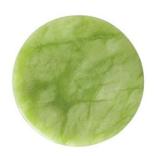

Our super soft micro pore tape is a must have accessory to protect the under lashes during lash treatments. It's kind to the eyes, the soft texture does not hurt when taking off and doesn't damage the lashes. It holds strong on the skin yet does not stick. The tape can be used to separate the upper and lower eye lashes or to support falling eyelids. This is suitable for lash treatments such as eyelash extensions, semi-permanent mascara and eyelash lifting.