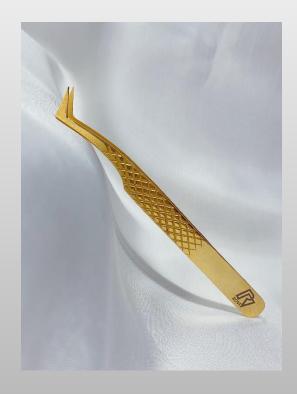

# **TWEEZER**

All of our Rovi tweezers have been hand-crafted to ensure high-quality design, precise alignment and comfortable grip.

## PRO HOOKED

This is our most versatile tweezer, it's improved design makes it great for all lashing methods! It has a fantastic grip because of the anti-slip grooves and it's soft tension lessens muscle fatigue. A great fanning sensation and a great Classic lashing option.