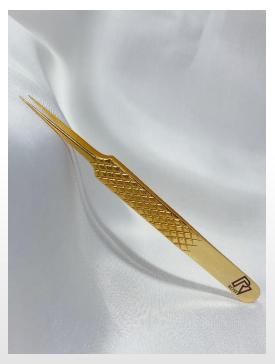

# **TWEEZER**

All of our Rovi tweezers have been hand-crafted to ensure high-quality design, precise alignment and comfortable grip.

## ONE BY ONE STRAIGHT

Our one by one straight tweezer is straight in shape and therefore designed specifically for isolating and separating the natural lashes during a lash treatment. It has a soft tension to lessen muscle fatigue.