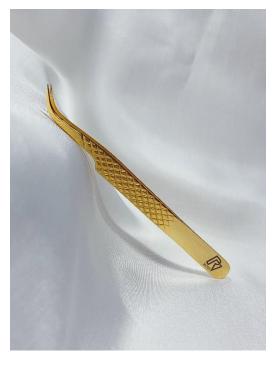

# **TWEEZER**

All of our Rovi tweezers have been hand-crafted to ensure high-quality design, precise alignment and comfortable grip.

## ONE BY ONE BENDED

Our one by one bended pick-up tweezer is in a high quality Japanese stainless steel so it is very light weight. The slightly bended front is ideal for picking up lashes one by one. It has a soft tension to lessen muscle fatigue. Great for all applications.