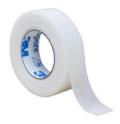

#### **GLUE RINGS**

The glue ring is an ingenious tool, designed to hold the adhesive at your finger. Holding the glue in this position makes it easier to dip the eyelash extenstions into the glue. They are ideal to use as they save you from having to bend or stretch over every time you want to dip the eyelash extension into the glue. It will not only speed up the application process. It also lessens repetitive movements that tire and are bad for the back. These rings can also be used during the lash lift treatment.