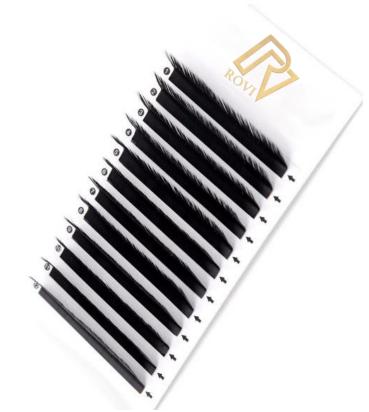

## **VOLUME PRO MADE LASHEXTENSIONS**

The Rovi volume Pro made lashes are pre-fanned extensions that create a more glamorous and dramatic volume effect. This is without having to execute the advanced multi pick-up technique, otherwise known as Russian Volume or Mega Volume. As Rovi manufactured these in a thickness of 0,07 mm and a minimum of glue, they feel comfortable, feather light to wear and don't harm the natural lashes.

### **VOLUME LASH EXTENSIONS**

Light and airy, these lashes are great for fans. They make it possible to create any desired amount of volume. We therefore also speak about volume techniques. Of course there are always the limitations of the natural eyelash, which must also be taken into account. In function of the desirable volume look it takes around 1.5 hours up to 3 hours to apply a very dramatic voluminous look. This technique is based on creating handmade fans of several loose lashes that are glued on to one natural lash. The result is very glamorous and the styling possibilities are enormous, this is why this lash technique is so loved. To avoid damage to the natural lash, volume techniques demand super light and super fine extensions.

Our traditional volume lash extensions are made in silk because its lightweight and fine structure is ideal to use for voluminous lash sets with a beautiful fluffy effect. They can create any volume desired. Because of their black glossy color they give an instant black mascara look.